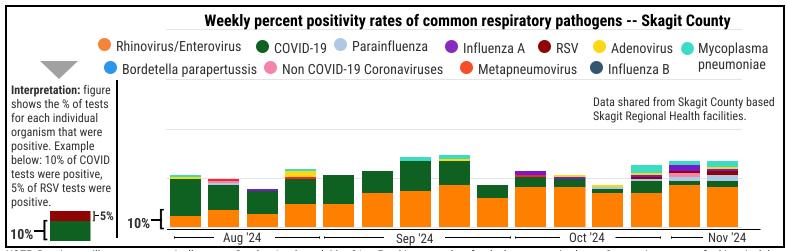

## COVID-19 INFLUENZA

COVID-19 activity is unchanged from the previous week

- O COVID-19 related deaths in the last 3 months
- 6 COVID-19 outbreaks in the last 3 months

Influenza activity is unchanged from the previous week