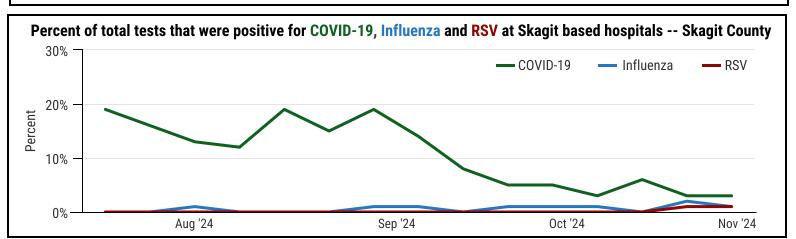

## COVID-19 INFLUENZA

COVID-19 activity is unchanged from the previous week

- O COVID-19 related deaths in the last 3 months
- 6 COVID-19 outbreaks in the last 3 months

Influenza activity is unchanged from the previous week