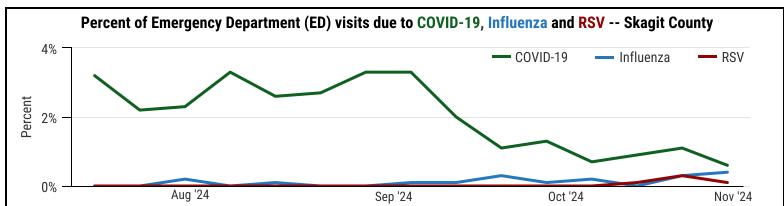

## COVID-19 INFLUENZA

COVID-19 activity is unchanged from the previous week

- O COVID-19 related deaths in the last 3 months
- 6 COVID-19 outbreaks in the last 3 months

Influenza activity is unchanged from the previous week